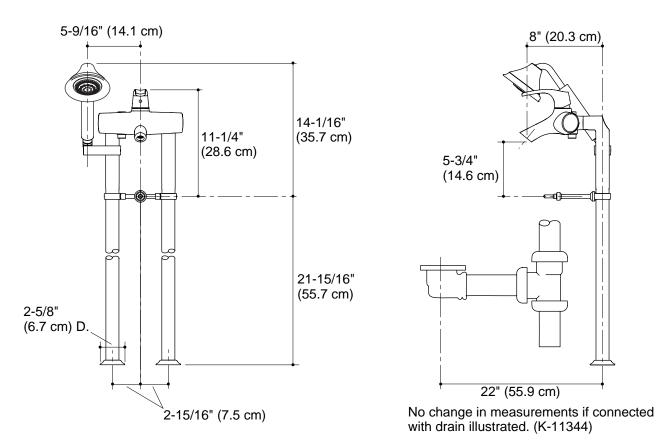

### **Installation Notes**

Install this product according to the installation guide.

The distance from the centerline of the K-11344 bath drain to the riser tube centerline is 22'' (56.9 cm).

**Product Diagram** 